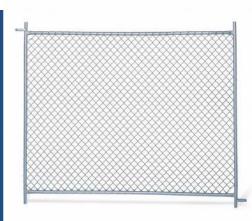

- Easy to Erect four meters a minute
- Lightweight, durable, anti-corrosion, and long service life.
- Constructed from heavy-gauge galvanized tubes and welded mesh infill.