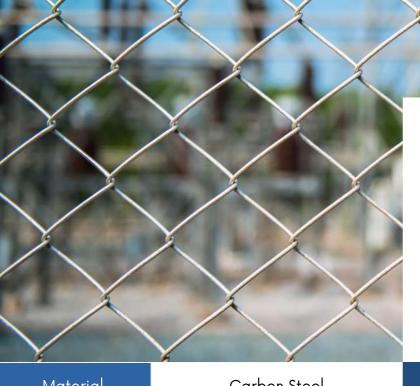

## **TEMPORARY CHAIN LINK FENCE**

| Material          | Carbon Steel                                        |
|-------------------|-----------------------------------------------------|
| Surface Treatment | Hot dipped galvanized,<br>powder-coated, PVC coated |
| Wire Diameter     | 2mm~4mm                                             |
| Height            | 1.2m, 1.8m, 2.4m, etc                               |
| Length            | 3m, 3.6m, 4.3m, etc                                 |
| Mesh Size         | 50mm*50mm, 60mm*60mm, etc                           |
| Frame tube O.D    | 32mm, 33.4mm, 42mm, etc                             |